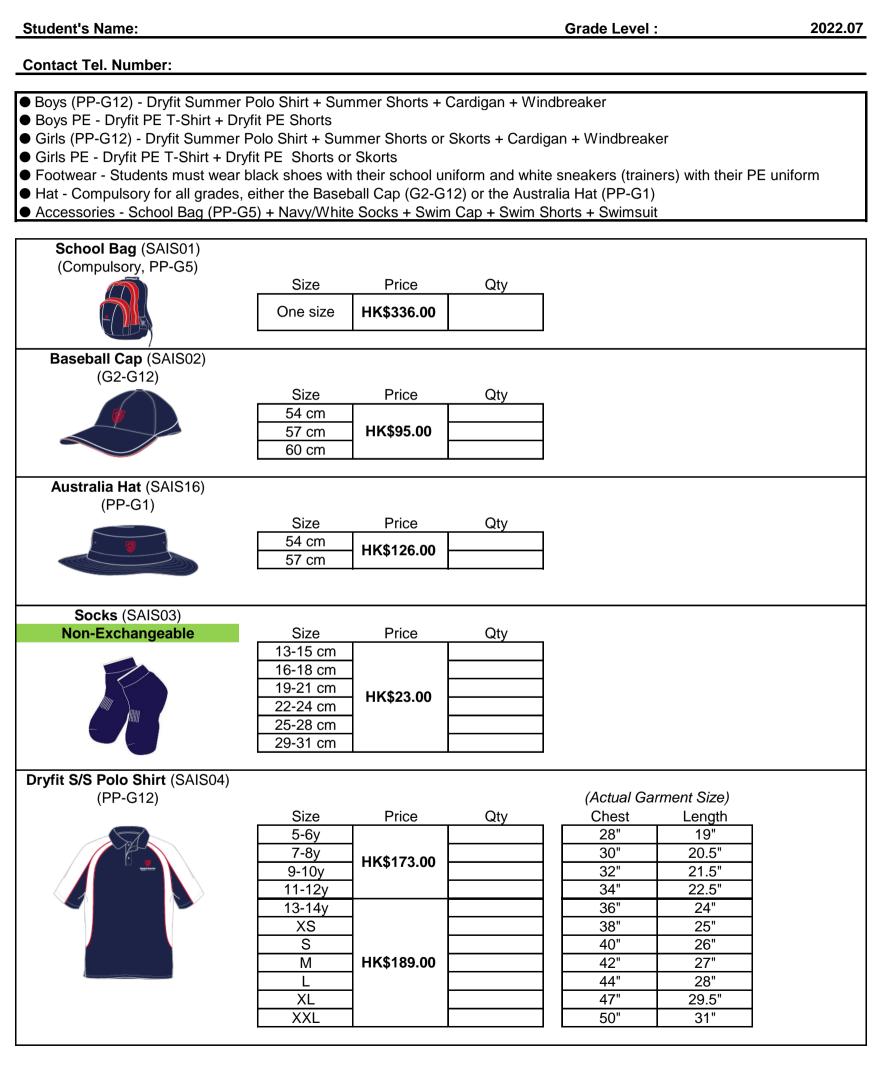

#### Summer Uniform Order Form

**Stamford American** 

SCHOOL HONG KONG







| Skorte (SAISOF)                             |                                                                                                          |                                              |     |                                                                                                             |                                                                                                                              |                   |
|---------------------------------------------|----------------------------------------------------------------------------------------------------------|----------------------------------------------|-----|-------------------------------------------------------------------------------------------------------------|------------