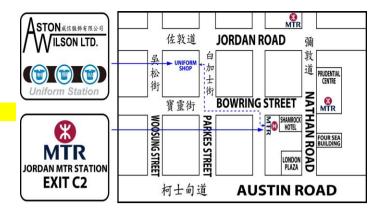

#### Shop Address:

Aston Wilson Ltd. & Uniform Station Ltd. 2/F, Will Strong Development Building, 59 Parkes Street, Jordan, Kowloon \*\* Jordan Station (Exit C2) Take a walk about 5 minutes

Shop Tel: 2523 2517 Office Tel: 2742 2498