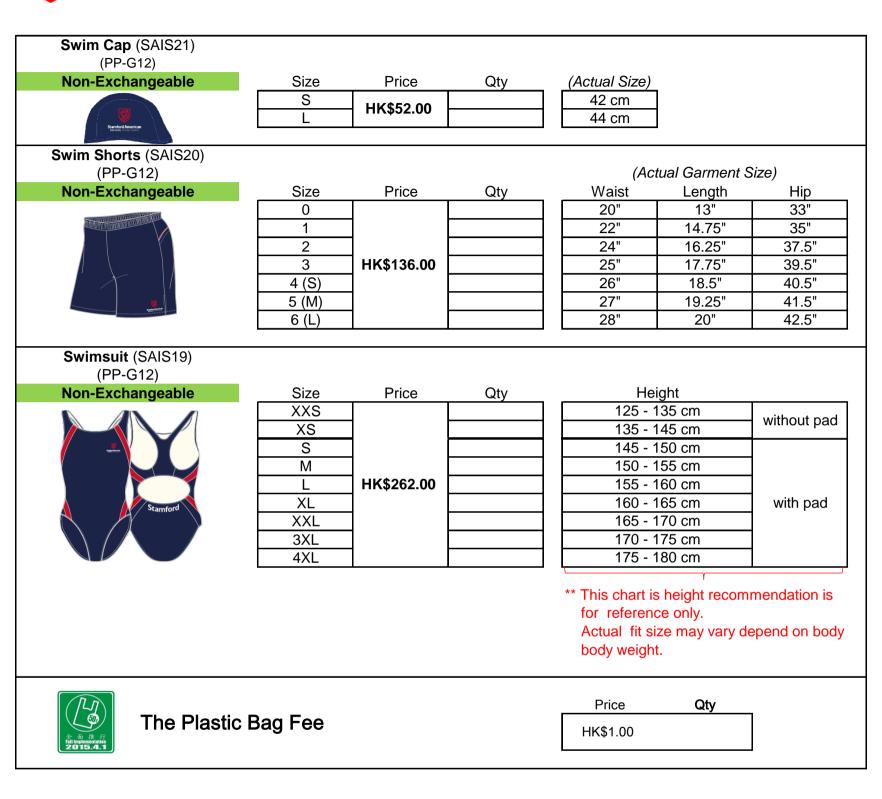

| y   | 29"         | 19"             |          |
|                                       | 7-8y            |              |     | 31"         | 20"             |          |
|                                       | 9-10y           | HK\$136.00   |     | 34"         | 22"             |          |
|                                       | 11-12y          |              |     | 37"         | 23.5"           |          |
|                                       | 11-12.0         |              |     | - ·         |                 |          |
|                                       |                 |              |     | 40"         | 25"             |          |
|                                       | S (13-14y)<br>M | HK\$142.00   |     | 40"<br>43"  | 25"<br>26.5"    |          |







#### Ordering

Please visit our shop in Jordan or place your order via the Online Shop.

#### Shop Address:

Aston Wilson Ltd. & Uniform Station Ltd. 2/F, Will Strong Development Building, 59 Parkes Street, Jordan, Kowloon \*\* Jordan Station (Exit C2) Take a walk about 5 minutes

Shop Tel: 2523 2517 Office Tel: 2742 2498

#### **Opening Hours:**

Mon - Sat : 10:00am ~ 6:00pm Mon - Sat : 10:00am ~ 6:30pm (August Only) Sun: 11:00am ~ 6:00pm (August only) (Closed on public holidays)

#### **Online Shop:**

www.sais.awlonline.com.hk (or scan QR code)

#### Online Order Hotline: 3612 9552 Customer Service Hotline: 9540 2814 (WhatsApp & WeChat only) Enquiry Email : uniform\_info@midasltd-hk.com

- \* Online orders will be delivered within 3-5 working days upon receipt of payment.
- \* FREE de