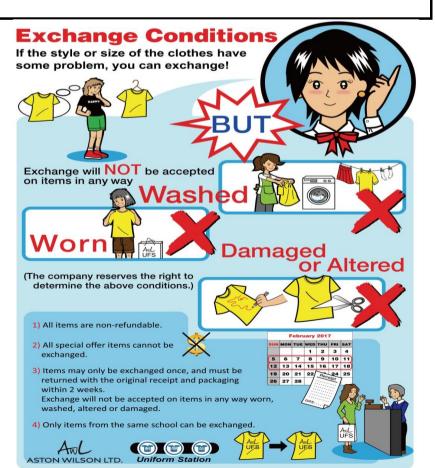

#### Please Note (for all purchases):

- 1) Specially made larger or smaller sizes may be requested at an additional 30% surcharge per item on top of the usual selling price. Please allow 6-8 weeks for production and delivery of special orders.
- 2) Pants may shortened by up to 3 inches for free. For alterations over 3 inches, there is an additional surcharge of 30% per item.
- 3) Items may be exchanged once, within 2 weeks of purchase, if provided with original receipt and packaging. Exchanges are not permitted on items that are worn, washed, altered or damaged. Each receipt allows for ONE time exchange only.
- 4) Items purchased under 1 year may be repaired for free. Items purchased over 1 year may be repaired at HK\$50 per request.

5) All items are non refundable.